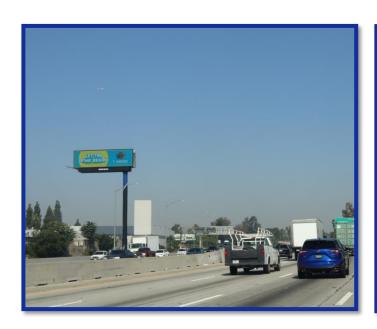

#### **BULLETIN DISPLAYS**

CREATIVE OUTDOOR ADVERTISING

Based in Los Angeles, Bulletin Displays has recently built two brand new Watchfire 14'x 48' Digital units located at (710 FWY, S/O Imperial Hwy-NF & SF) and are now immediately available. (#70116 & #70117)

These brand new digitals are what industry vet, Rick Robinson has coined as "Windshield Crackers" because it's at the outside of a curve. This unit literally crosses your windshield from the East line to the West line as you head South on the 710 Fwy. 85' in the air, these units are viewable from half a mile away and target commuters heading North/South to DTLA from Long Beach