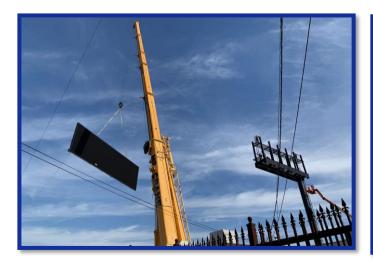

#### **BULLETIN DISPLAYS**

CREATIVE OUTDOOR ADVERTISING

Based in Los Angeles, Bulletin Displays has recently built two brand new Watchfire 14'x 48' Digital units located at (710 FWY, S/O Imperial Hwy-NF & SF) and are now immediately available. (#70116 & #70117)

These brand new digitals are what industry vet, Rick Robinson has coined as "Windshield Crackers" because it's at the outside of a curve. This unit literally crosses your windshield from the East line to the West line as you head South on the 710 Fwy. 85' in the air, these units are viewable from half a mile away and target commuters heading North/South to DTLA from Long Beach