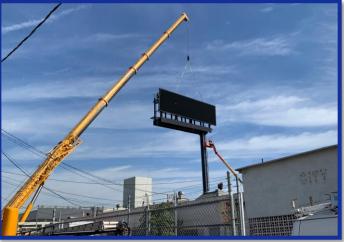

#### **BULLETIN DISPLAYS**

CREATIVE OUTDOOR ADVERTISING

Based in Los Angeles, Bulletin Displays has recently built two brand new Watchfire 14'x 48' Digital units located at (710 FWY, S/O Imperial Hwy-NF & SF) and are now immediately available. (#70116 & #70117)

These brand new digitals are what industry vet, Rick Robinson has coined as "Windshield Crackers" because it's at the outside of a curve. This unit literally crosses your windshield from the East line to the West line as you head South on the 710 Fwy. 85' in the air, these units are viewable from half a mile away and target commuters heading North/South to DTLA from Long Beach