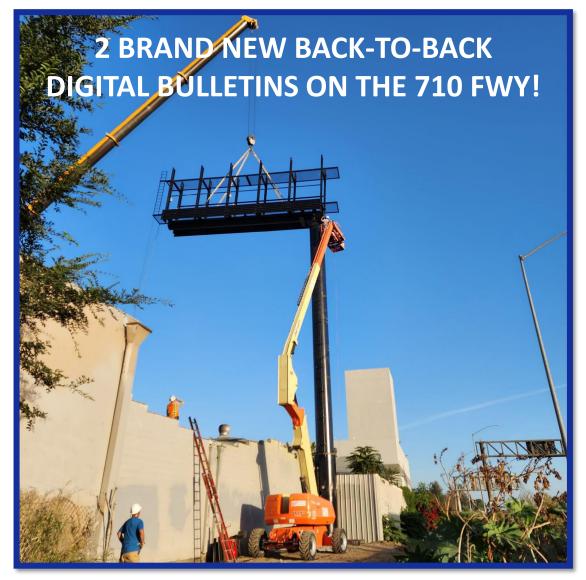

#### **BULLETIN DISPLAYS**

CREATIVE OUTDOOR ADVERTISING

Based in Los Angeles, Bulletin Displays has recently built two brand new Watchfire 14'x 48' Digital units located at (710 FWY, S/O Imperial Hwy-NF & SF) and are now immediately available. (#70116 & #70117)

These brand new digitals are what industry vet, Rick Robinson has coined as "Windshield Crackers" because it's at the outside of a curve. This unit literally crosses your windshield from the East line to the West line as you head South on the 710 Fwy. 85' in the air, these units are viewable from half a mile away and target commuters heading North/South to DTLA from Long Beach