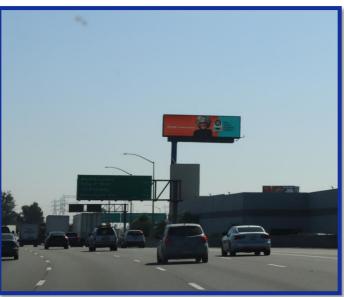

#### **BULLETIN DISPLAYS**

CREATIVE OUTDOOR ADVERTISING

Based in Los Angeles, Bulletin Displays has recently built two brand new Watchfire 14'x 48' Digital units located at (710 FWY, S/O Imperial Hwy-NF & SF) and are now immediately available. (#70116 & #70117)

These brand new digitals are what industry vet, Rick Robinson has coined as "Windshield Crackers" because it's at the outside of a curve. This unit literally crosses your windshield from the East line to the West line as you head South on the 710 Fwy. 85' in the air, these units are viewable from half a mile away and target commuters heading North/South to DTLA from Long Beach